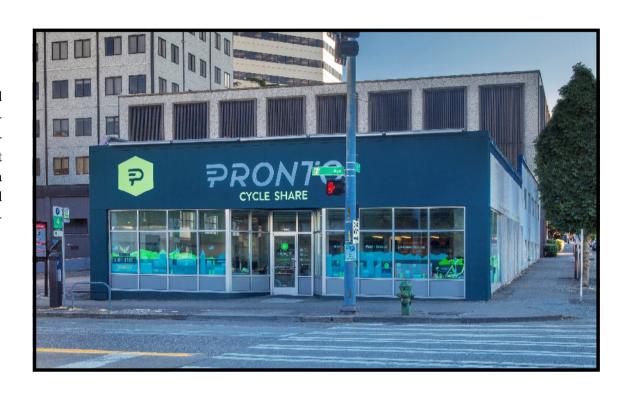

## 2229 SEVENTH AVENUE

## SEATTLE, WA 98109

## THE BUILDING:

Located in the heart of the Denny Regrade neighborhood and across the street from Amazon's new world headquarters, 2229 Seventh Avenue was built in 1940 as a standalone retail space. The building provides 7,618 square feet of high visibility retail space with 12 foot high ceilings, a mezzanine, at grade loading and twelve off-street reserved parking stalls for clients, customers, visitors and employees.